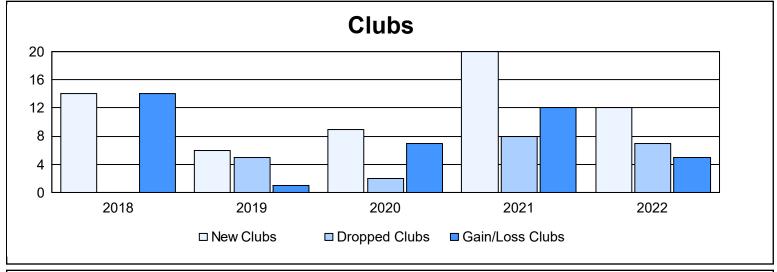

District 322 G

As of June 2022 Cumulative

| Year      | New<br>Clubs | Dropped<br>Clubs | Gain/<br>Loss<br>Clubs | New<br>Members | Charter<br>Members | Reinstate<br>Members | Transfer<br>Members | Total<br>Member<br>Added | Total<br>Members<br>Dropped | Gain/<br>Loss<br>Members |
|-----------|--------------|------------------|------------------------|----------------|--------------------|----------------------|---------------------|--------------------------|-----------------------------|--------------------------|
| 2017-2018 | 14           | 0                | 14                     | 1,071          | 450                | 23                   | 5                   | 1,549                    | 290                         | 1,259                    |
| 2018-2019 | 6            | 5                | 1                      | 215            | 155                | 24                   | 5                   | 399                      | 862                         | -463                     |
| 2019-2020 | 9            | 2                | 7                      | 363            | 253                | 27                   | 9                   | 652                      | 431                         | 221                      |
| 2020-2021 | 20           | 8                | 12                     | 486            | 496                | 41                   | 16                  | 1,039                    | 1,078                       | -39                      |
| 2021-2022 | 12           | 7                | 5                      | 522            | 374                | 107                  | 13                  | 1,016                    | 662                         | 354                      |
| Average   | 12           | 4                | 8                      | 531            | 346                | 44                   | 10                  | 931                      | 665                         | 266                      |