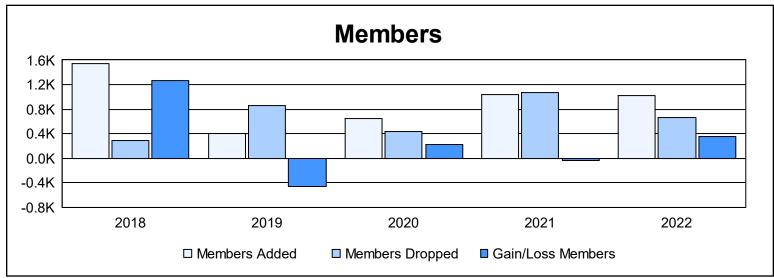

District 322 G

As of June 2022 Cumulative

| Year      | New<br>Clubs | Dropped<br>Clubs | Gain/<br>Loss<br>Clubs | New<br>Members | Charter<br>Members | Reinstate<br>Members | Transfer<br>Members | Total<br>Member<br>Added | Total<br>Members<br>Dropped | Gain/<br>Loss<br>Members |
|-----------|--------------|------------------|------------------------|----------------|--------------------|----------------------|---------------------|--------------------------|-----------------------------|--------------------------|
| 2017-2018 | 14           | 0                | 14                     | 1,071          | 450                | 23                   | 5                   | 1,549                    | 290                         | 1,259                    |
| 2018-2019 | 6            | 5                | 1                      | 215            | 155                | 24                   | 5                   | 399                      | 862                         | -463                     |
| 2019-2020 | 9            | 2                | 7                      | 363            | 253                | 27                   | 9                   | 652                      | 431                         | 221                      |
| 2020-2021 | 20           | 8                | 12                     | 486            | 496                | 41                   | 16                  | 1,039                    | 1,078                       | -39                      |
| 2021-2022 | 12           | 7                | 5                      | 522            | 374                | 107                  | 13                  | 1,016                    | 662                         | 354                      |
| Average   | 12           | 4                | 8                      | 531            | 346                | 44                   | 10                  | 931                      | 665                         | 266                      |